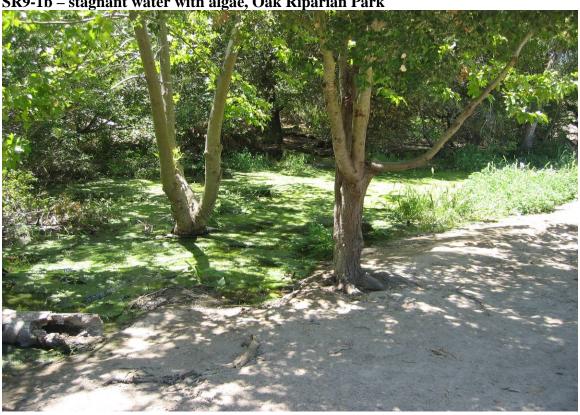

### **SR8-4**

**SR8-5** 

SR9-1b – stagnant water with algae, Oak Riparian Park