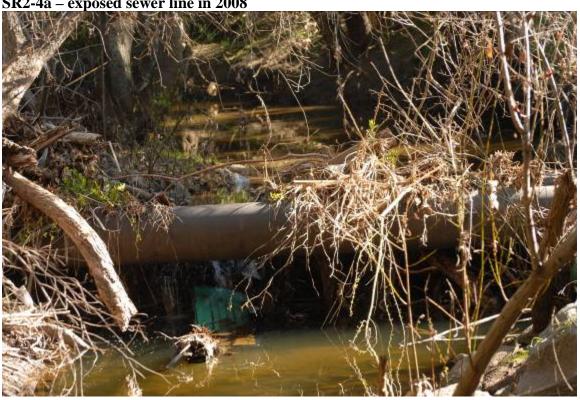

# SR2-2

SR2-3a – culvert outfall in 2008

SR2-3b – culvert outfall in 2004

SR2-4a – exposed sewer line in 2008

SR2-4b – exposed sewer line in 2005