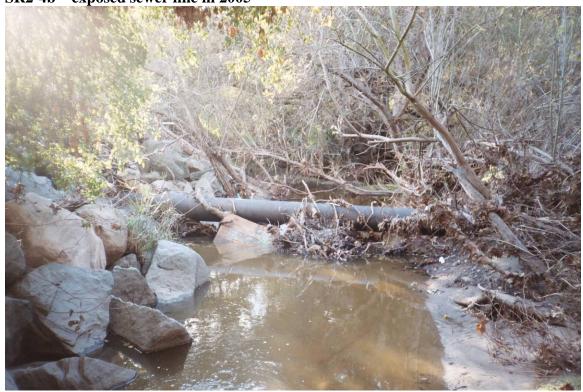

# SR2-2

SR2-3a – culvert outfall in 2008

SR2-3b – culvert outfall in 2004

SR2-4a – exposed sewer line in 2008

SR2-4b – exposed sewer line in 2005